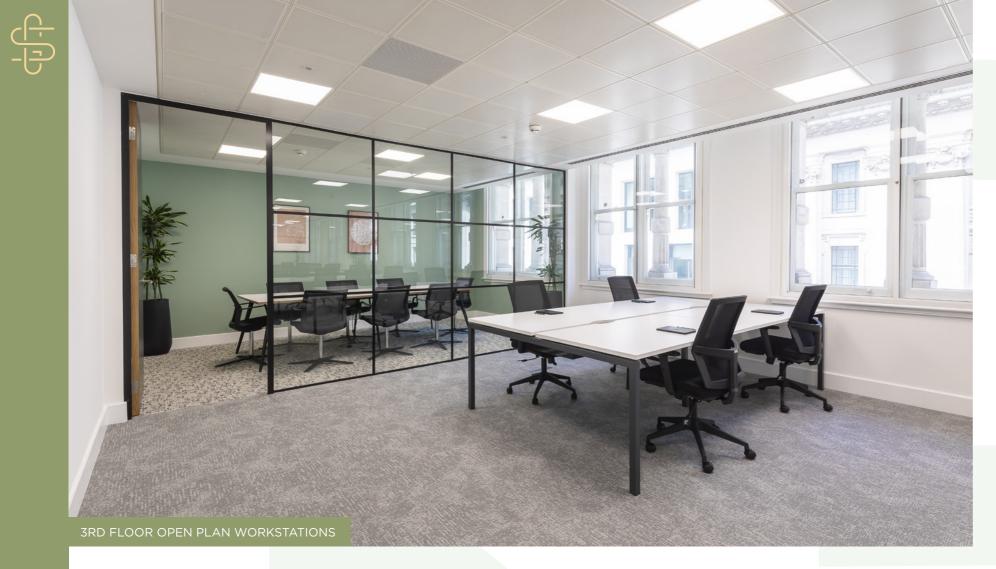

The available 3rd floor at 81 Gracechurch Street has recently been remodelled and refurbished to provide 3,159 sq ft of new CAT B provision. The newly refurbished and fitted office floor benefits from 30 desks, 1 meeting room, 1 boardroom, kitchen/breakout area and a zoom room.

### Total - 3,159 sq ft

- 30 x Desks
- 1 x Kitchen/breakout area
- 1 x Meeting room (4-6)
- 1 x Boardroom (8-10)
- Fibre installed
- 1 x Zoom room
- 1 x Reception Area

GRACECHURCH STREET