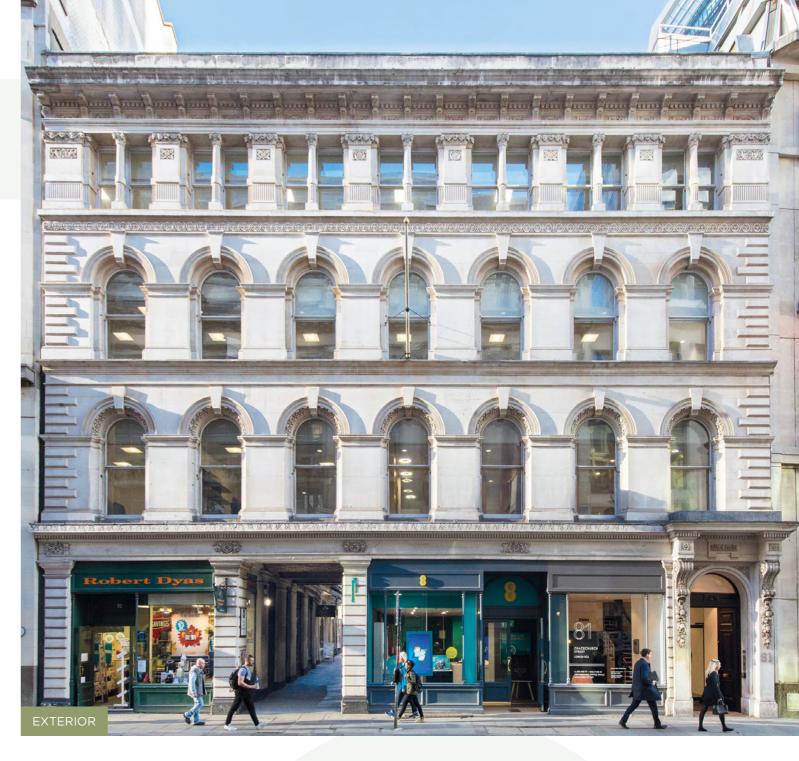

# PROMINENT & STYLISH

81 Gracechurch Street is a prominent, Grade II listed building, located in the heart of the City core of London. This exceptional period building offers a refurbished reception, commissionaire, bike storage and shower facilities.

The property is situated in close proximity to the historic Leadenhall Market which dates back to the 14th Century and attracts significant footfall due to its lively atmosphere.

Gracechurch Street is one of the City of London's major thoroughfares linking London Bridge to Bishopsgate and is positioned close to the 'Tower Cluster', a collection of London's most prominent towers including 20 Fenchurch Street ('The Walkie Talkie'), The Leadenhall Building ('The Cheese Grater') and 30 St Mary Axe ('The Gherkin').