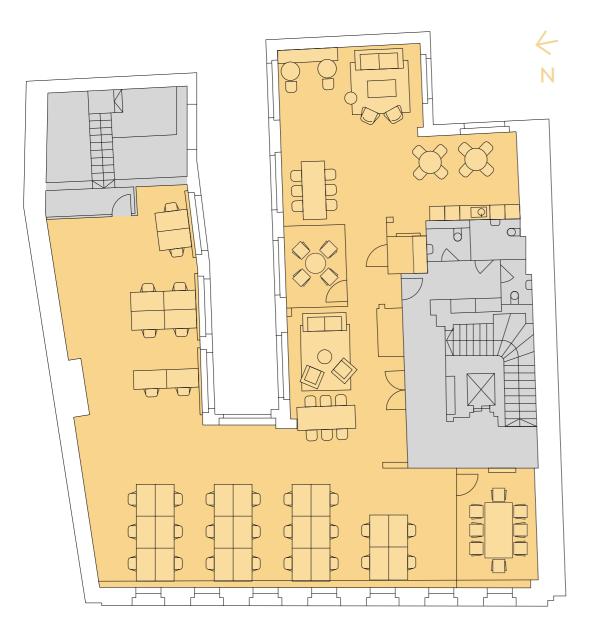

The available 3rd floor at 81 Gracechurch Street has recently been remodelled and refurbished to provide 3,159 sq ft of new CAT B provision. The newly refurbished and fitted office floor benefits from 30 desks, 1 meeting room, 1 boardroom, kitchen/breakout area and a zoom room.

### Total - 3,159 sq ft

- 30 x Desks
- 1 x Kitchen/breakout area
- 1 x Meeting room (4-6)
- 1 x Boardroom (8-10)
- Fibre installed
- 1 x Zoom room
- 1 x Reception Area

GRACECHURCH STREET