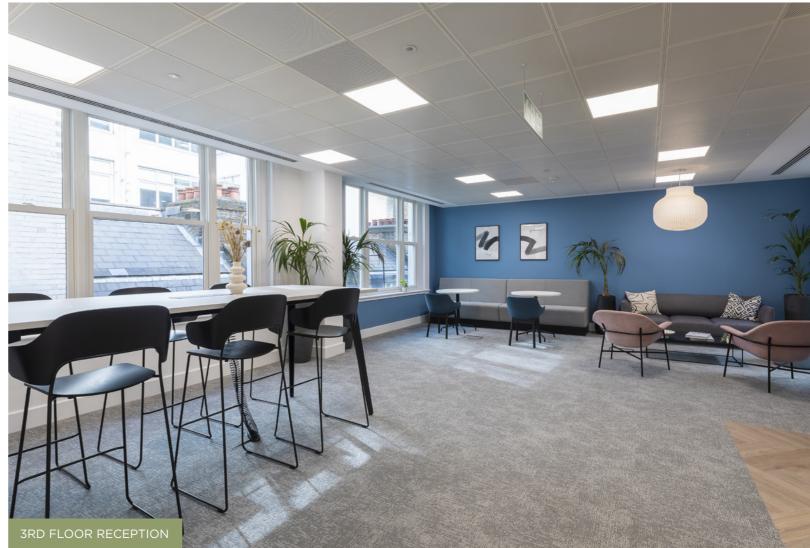

The available 3rd floor at 81 Gracechurch Street has recently been remodelled and refurbished to provide 3,159 sq ft of new CAT B provision. The newly refurbished and fitted office floor benefits from 30 desks, 1 meeting room, 1 boardroom, kitchen/breakout area and a zoom room.

### Total - 3,159 sq ft

- 30 x Desks
- 1 x Kitchen/breakout area
- 1 x Meeting room (4-6)
- 1 x Boardroom (8-10)
- Fibre installed
- 1 x Zoom room
- 1 x Reception Area

GRACECHURCH STREET

### HIGHLIGHTS

Prominent City core location

New Cat B provision

Bicycle storage &

shower facilities

Fully cabled with fibre

1 x Zoom room

30 x Desks

Refurbished reception & commissionaire

1 x Meeting room (4-6) 1x Boardroom (8-10)

Grade II listed building with period architecture

Kitchen & breakout area