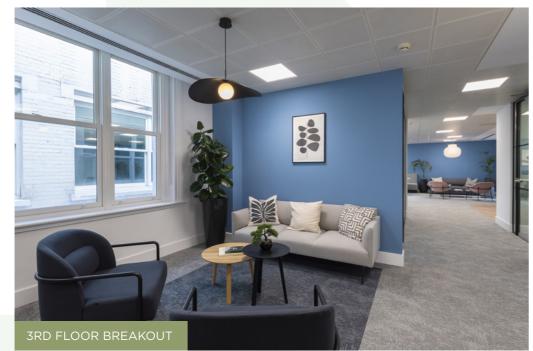

The available 3rd floor at 81 Gracechurch Street has recently been remodelled and refurbished to provide 3,159 sq ft of new CAT B provision. The newly refurbished and fitted office floor benefits from 30 desks, 1 meeting room, 1 boardroom, kitchen/breakout area and a zoom room.

### Total - 3,159 sq ft

- 30 x Desks
- 1 x Kitchen/breakout area
- 1 x Meeting room (4-6)
- 1 x Boardroom (8-10)
- Fibre installed
- 1 x Zoom room
- 1 x Reception Area

GRACECHURCH STREET