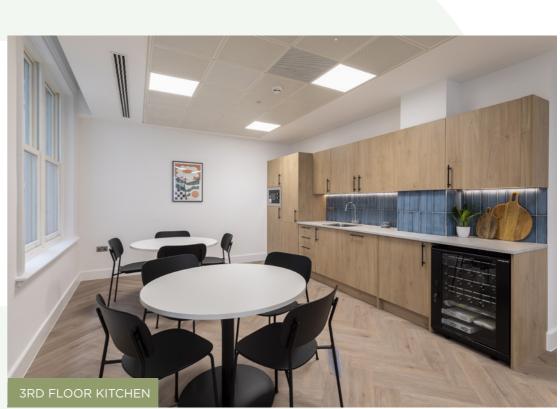

The available 3rd floor at 81 Gracechurch Street has recently been remodelled and refurbished to provide 3,159 sq ft of new CAT B provision. The newly refurbished and fitted office floor benefits from 30 desks, 1 meeting room, 1 boardroom, kitchen/breakout area and a zoom room.

### Total - 3,159 sq ft

- 30 x Desks
- 1 x Kitchen/breakout area
- 1 x Meeting room (4-6)
- 1 x Boardroom (8-10)
- Fibre installed
- 1 x Zoom room
- 1 x Reception Area

GRACECHURCH STREET