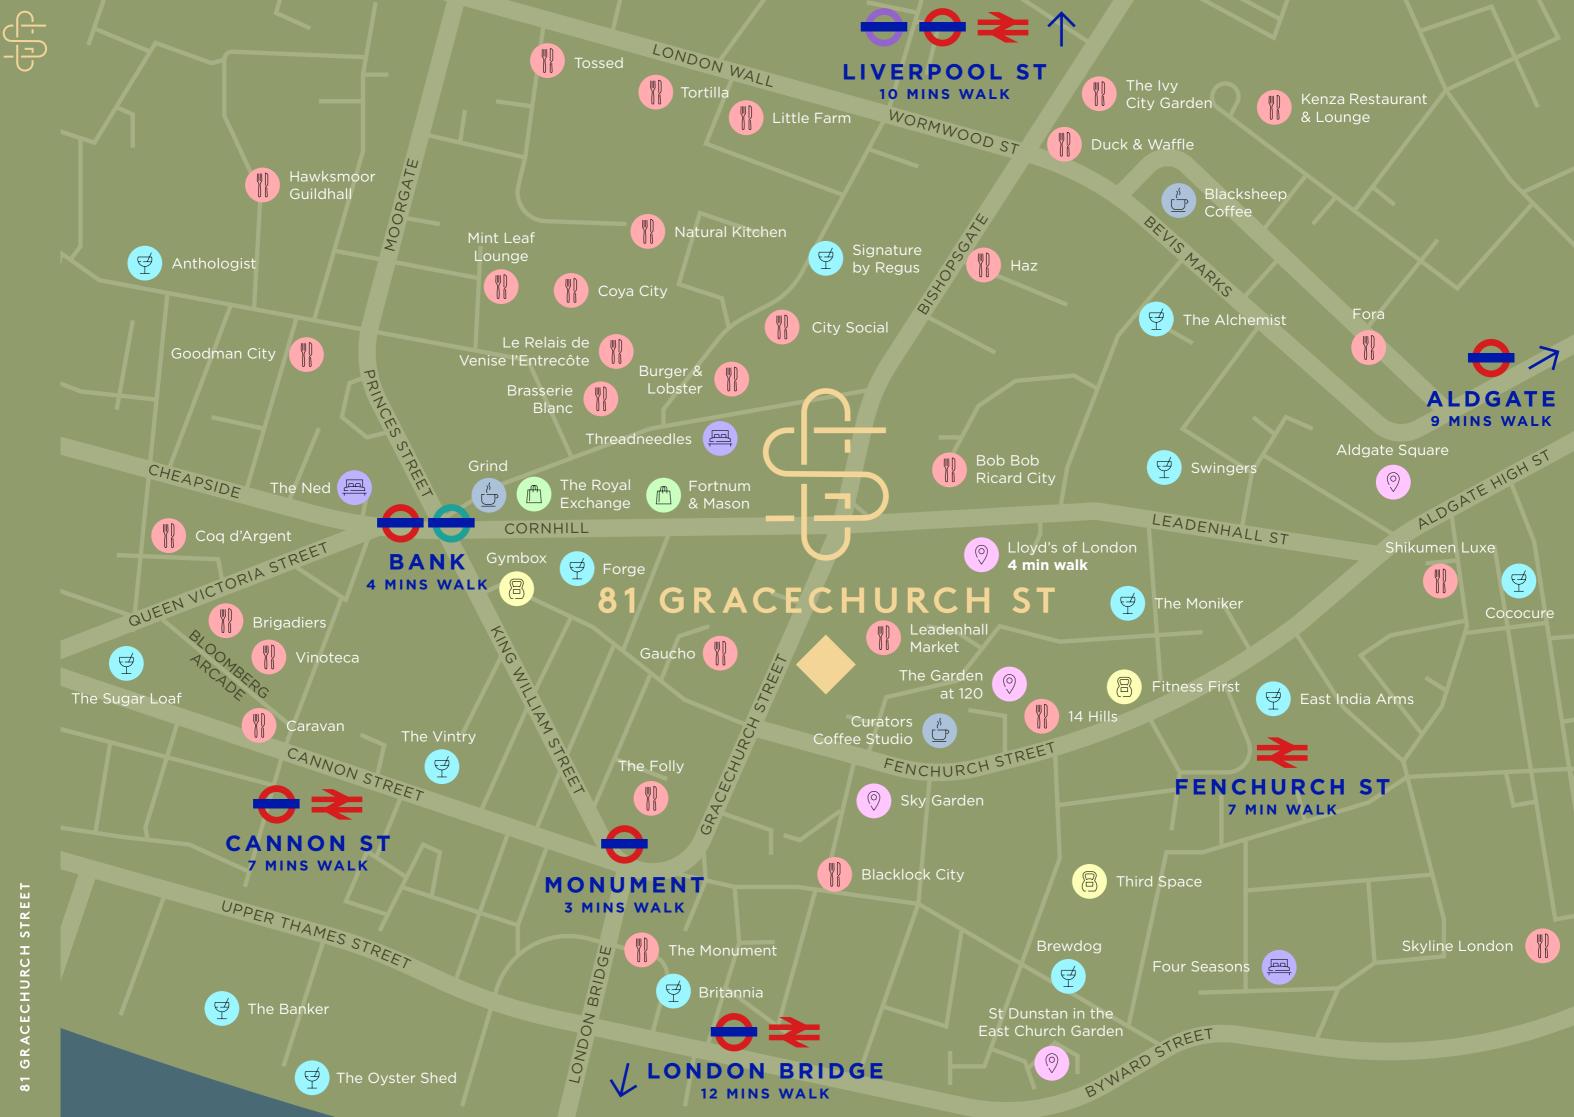

The property is situated in close proximity to the historic Leadenhall Market which dates back to the 14th Century and attracts significant footfall due to its lively atmosphere.

Gracechurch Street is one of the City of London's major thoroughfares linking London Bridge to Bishopsgate and is positioned close to the 'Tower Cluster', a collection of London's most prominent towers including 20 Fenchurch Street ('The Walkie Talkie'), The Leadenhall Building ('The Cheese Grater') and 30 St Mary Axe ('The Gherkin').

# LOCATION LOCATION LOCATION

81 Gracechurch Street is at the epicentre of the City, surrounded by buzzing restaurants and bars. There are also fantastic retail offerings, coffee shops, gyms and transport connections only moments away.