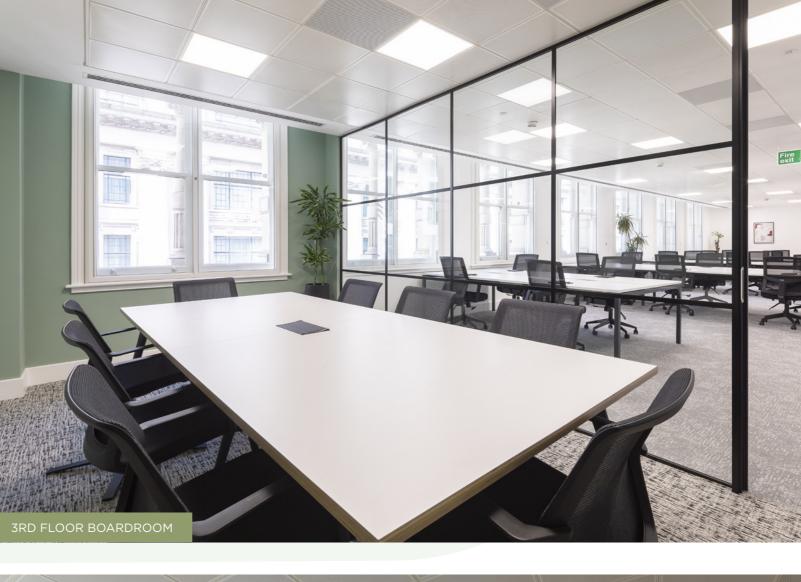

The available 3rd floor at 81 Gracechurch Street has recently been remodelled and refurbished to provide 3,159 sq ft of new CAT B provision. The newly refurbished and fitted office floor benefits from 30 desks, 1 meeting room, 1 boardroom, kitchen/breakout area and a zoom room.

### Total - 3,159 sq ft

- 30 x Desks
- 1 x Kitchen/breakout area
- 1 x Meeting room (4-6)
- 1 x Boardroom (8-10)
- Fibre installed
- 1 x Zoom room
- 1 x Reception Area

GRACECHURCH STREET