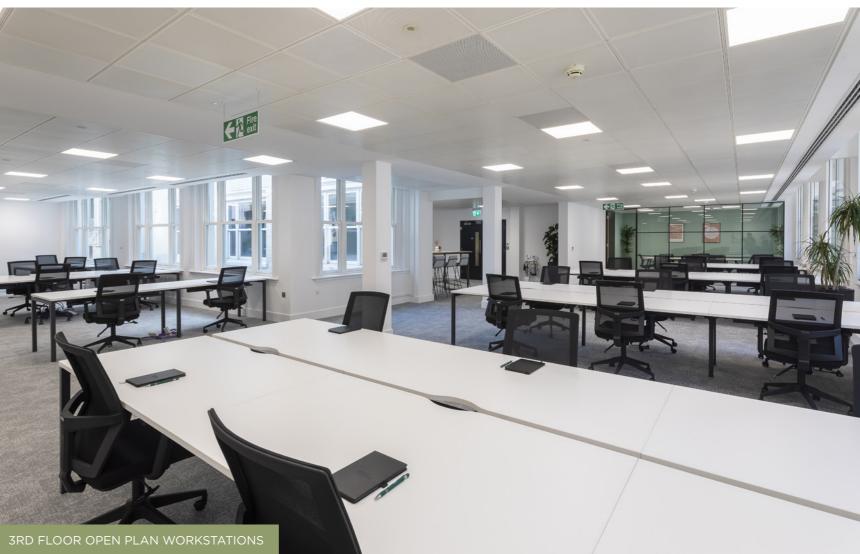

The available 3rd floor at 81 Gracechurch Street has recently been remodelled and refurbished to provide 3,159 sq ft of new CAT B provision. The newly refurbished and fitted office floor benefits from 30 desks, 1 meeting room, 1 boardroom, kitchen/breakout area and a zoom room.

### Total - 3,159 sq ft

- 30 x Desks
- 1 x Kitchen/breakout area
- 1 x Meeting room (4-6)
- 1 x Boardroom (8-10)
- Fibre installed
- 1 x Zoom room
- 1 x Reception Area

GRACECHURCH STREET